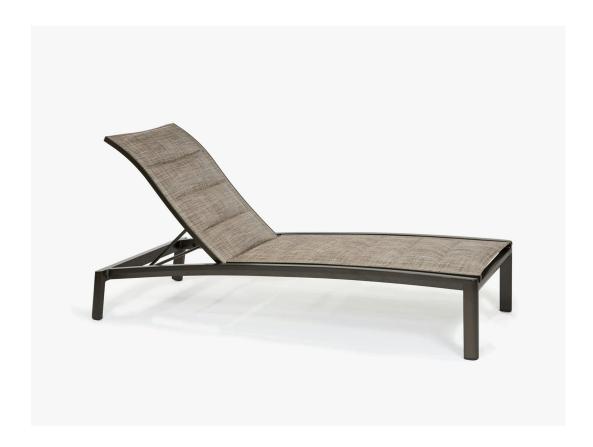

## Vision Padded Sling Nesting Relaxed Padded Sling Chaise Lounge

SKU:M4409PS

Collection: Vision Padded Sling

## **DESCRIPTION**

The Vision Padded Sling Nesting Relaxed Padded Sling Chaise Lounge takes our best-selling chaise lounge and adds premium comfort in the form of a plush padded sling. The Vision Padded Sling Nesting Relaxed Padded Sling Chaise Lounge features a commercial grade aluminum frame paired with our selection of all-weather padded slings.