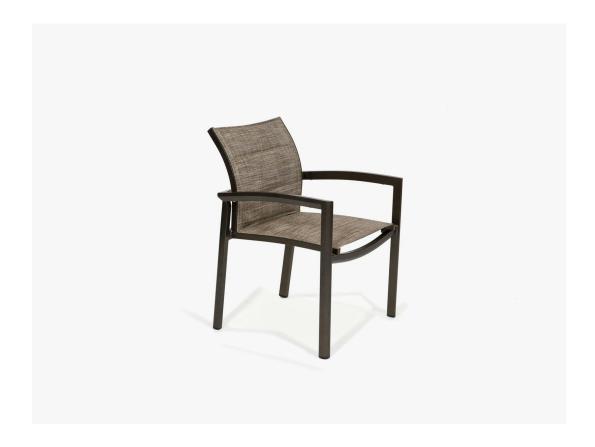

## Vision Padded Sling Nesting Relaxed Dining Chair

SKU:M4401PS

Collection: Vision Padded Sling

## **DESCRIPTION**

The Vision Padded Sling Nesting Relaxed Dining Chair instantly elevates any outdoor commercial dining space. Its padded sling seat enhances comfort and encourages guests to enjoy your spaces for longer. The Vision Padded Sling Nesting Relaxed Dining Chair is customizable in a selection of powder coated finishes and all-weather sling fabrics.