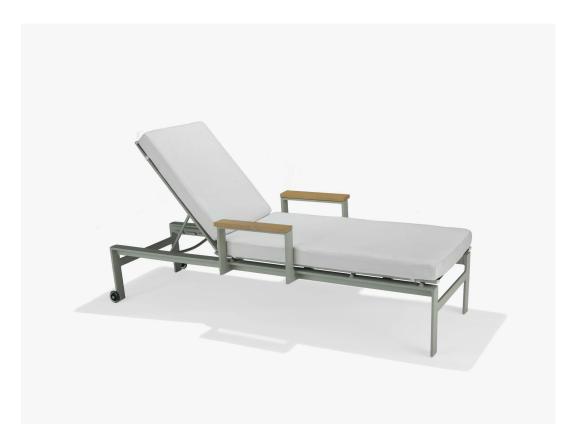

## Vibe Modular Chaise Lounge with Wheels

SKU:M32009 Collection: Vibe Modular

## DESCRIPTION

The Vibe Modular Chaise Lounge with Wheels is ideal for any commercial property looking to elevate its poolside seating. Its tailored cushions and upscale design provide a plush comfort to your guests. The Vibe Modular Chaise Lounge with Wheels is customizable in your selection of frame finish and seating can be upgraded to a premium cushion.