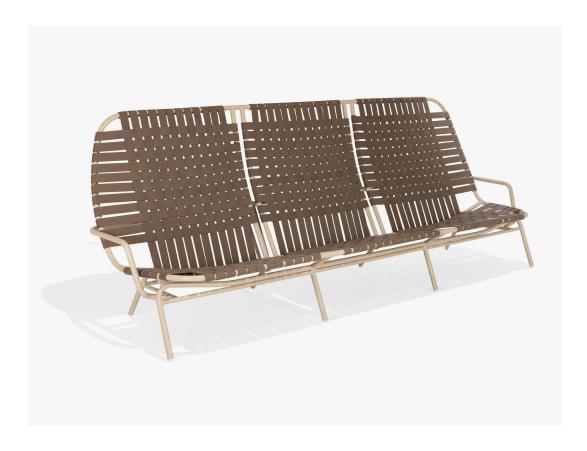

## Surf Suncloth Weave Sofa

SKU:M8303 Collection: Surf

## **DESCRIPTION**

The Surf Sofa captures the essence of low-key comfort. Its retro design is leveled up with a modern shape and materials. It features a tubular aluminum frame with wraparound arm rests for relaxed support. The sofa's wide tapered back and seat are wrapped with Suncloth woven straps that add stretchy comfort with good recovery. Built for commercial settings, the Surf Sofa is easy to maintain with excellent UV, mold/mildew resistant properties. Customize the straps and

frame with our selection of exclusive fabric colors and powder coat finishes. Pair with the Surf Love Seat and Coffee Table to create the ultimate guest hang out.