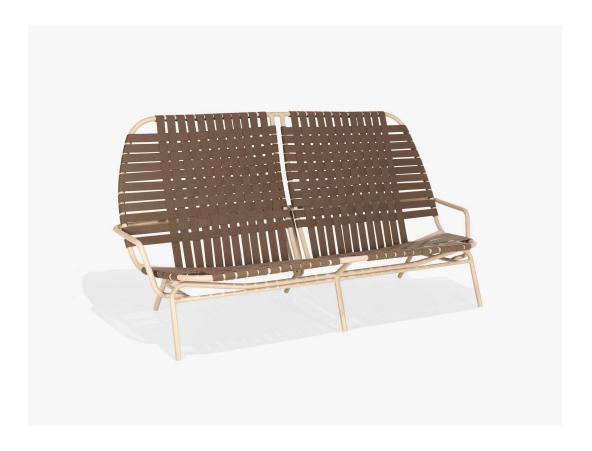

## Surf Suncloth Weave Loveseat

SKU:M8322 Collection: Surf

## **DESCRIPTION**

The Surf Love Seat captures the essence of low-key comfort. Its retro design is leveled up with a modern shape and materials. It features a tubular aluminum frame with wraparound arm rests for relaxed support. The love seat's wide tapered back and seat are wrapped with Suncloth woven straps that add stretchy comfort with good recovery. Built for commercial use, the Surf Love Seat is easy to maintain with excellent UV, mold/mildew resistant properties. Customize the

straps and frame with our selection of exclusive fabric colors and powder coat finishes. Pair with the Surf Sofa and Coffee Table to create the ultimate guest hang out.