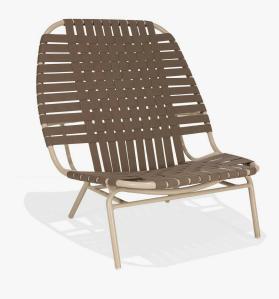

## Surf Suncloth Weave Lounge w/o Arms

## SPECIFICATIONS

| Height (in)      | 39    |
|------------------|-------|
| Seat Height (in) | 15.25 |
| Width (in)       | 33.75 |
| Depth (in)       | 37    |
| Seat Depth (in)  | 22.5  |
| Weight (lb)      | 16    |

## DESCRIPTION

Chill out in style with the cool Surf Lounge. Its retro design is leveled up with a modern shape and materials. It features a low profile tubular aluminum frame with wraparound arm rests for relaxed support. The lounge's wide tapered back and seat are wrapped with Suncloth woven straps that add stretchy comfort with good recovery. Built for commercial use, the Surf Lounge is easy to maintain with excellent UV, mold/mildew resistant properties. Customize the straps and frame with our selection of exclusive fabric colors and powder coat finishes. Pair with the Surf Coffee Table to create a casual guest retreat.