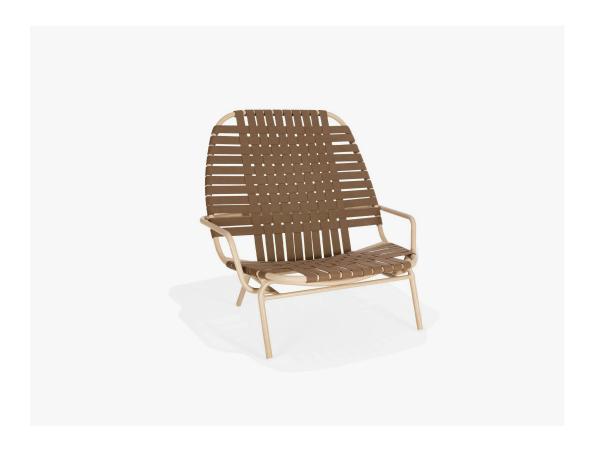

## DESCRIPTION

Chill out in style with the cool Surf Lounge. Its retro design is leveled up with a modern shape and materials. It features a low profile tubular aluminum frame with wraparound arm rests for relaxed support. The lounge's wide tapered back and seat are wrapped with Suncloth woven straps that add stretchy comfort with good recovery. Built for commercial use,

the Surf Lounge is easy to maintain with excellent UV, mold/mildew resistant properties. Customize the straps and frame with our selection of exclusive fabric colors and powder coat finishes. Pair with the Surf Coffee Table to create a casual guest retreat.