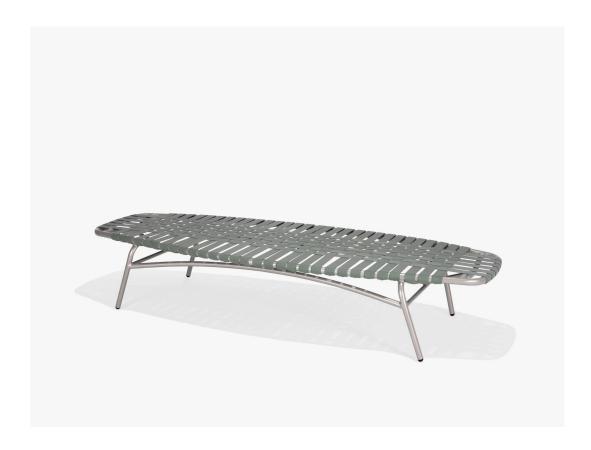

## Surf Suncloth Weave Chaisefixed

SKU:M8329 Collection: Surf

## DESCRIPTION

Lazy afternoons in the sun are perfected with the Surf Chaise. Its retro design is leveled up with a modern shape and materials. The tubular aluminum frame is wrapped with Suncloth woven straps that add stretchy comfort with good recovery. Built for commercial use, the Surf Chaise is easy to maintain with excellent UV, mold/mildew resistant properties. Customize the straps and frame with our selection of exclusive fabric colors and powder coat finishes. Pair with a Surf Occasional Table to complete your guests pool or beachside experience.