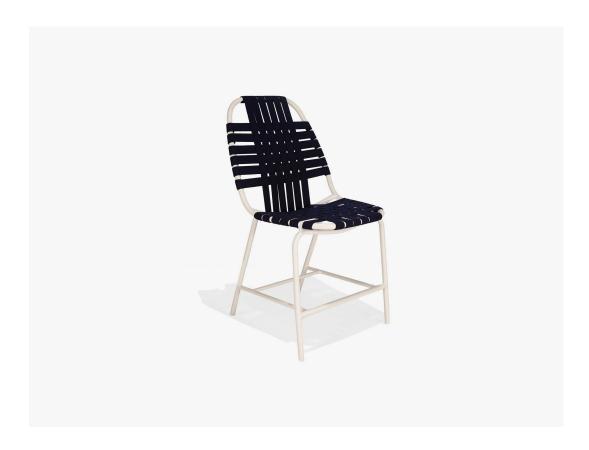

## Surf Suncloth Weave Balcony Height Stool w/o Arms

SKU:M8314B Collection: Surf

## DESCRIPTION

The Surf Balcony Height Stool brings a cool coastal vibe to high top seating. Its retro design is leveled up with a modern shape and materials. It features a tubular aluminum frame with wraparound arm rests for relaxed support. The chair s wide tapered back and seat are wrapped with Suncloth woven straps that add stretchy comfort with good recovery. Built for commercial use, the Surf Bar Height Stool is easy to maintain with excellent UV, mold/mildew resistant properties.