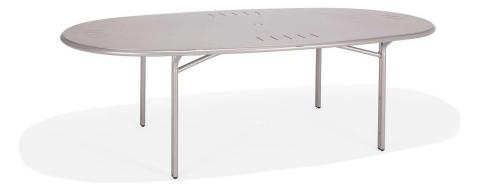

## Surf Suncloth Weave 44 x 86 Oval Dining Table with stamped aluminum top

SKU:M8386-ST Collection: Surf

SPECIFICATIONS

| Height (in) | 28.25 |
|-------------|-------|
| Depth (in)  | 86.5  |
| Width (in)  | 44.5  |
| Weight (lb) | 100   |

## DESCRIPTION

The Surf Coffee Table brings retro style to open air dining. The durable tubular aluminum table pairs features a round aluminum table top with subtle notched detailing. The large surface is spacious enough to seat up to 8 guests comfortably with plenty of room for any size meal. Customize with our selection of exclusive powder coat finishes. Pair with our Surf Dining Chairs for the ideal patio or cafe dining set.