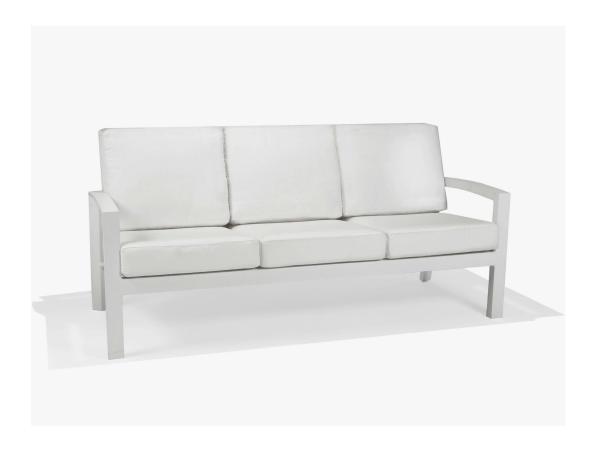

## Structure Stationary 3-Seat Sofa

SKU: M28003

Collection: Structure

## **SPECIFICATIONS**

| Arm Height (in)  | 26   |
|------------------|------|
| Height (in)      | 37   |
| Seat Height (in) | 20.5 |
| Width (in)       | 79   |
| Depth (in)       | 32   |
| Weight (lb)      | 76.5 |

## **DESCRIPTION**

The Structure Stationary 3-Seat Sofa brings bold lines and premium comfort to your outdoor commercial space. Its wide extruded aluminum frame is built for year-round use in highuse settings and is customizable in your selection of finish. The Structure Stationary 3-Seat Sofa is available in a premium cushion offered in a yast selection of fabrics.