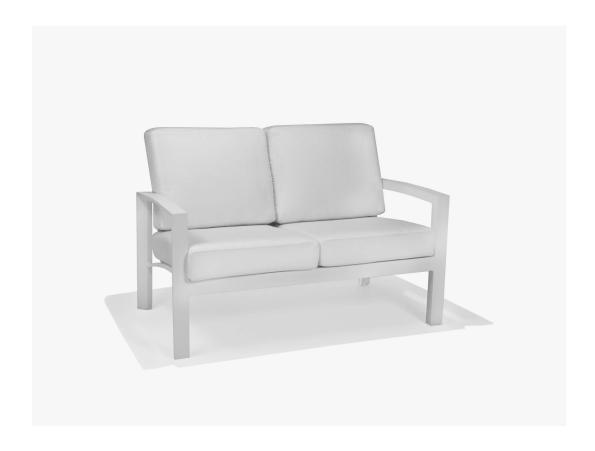

## Structure Stationary 2-Seat Loveseat

SKU: M28022

Collection: Structure

## DESCRIPTION

The Structure Stationary 2-Seat Loveseat brings bold lines and premium comfort to your outdoor commercial space. Its wide extruded aluminum frame is built for year-round use in highuse settings and is customizable in your selection of finish. The Structure Stationary 2-Seat Loveseat is available in a premium cushion offered in a yast selection of fabrics.