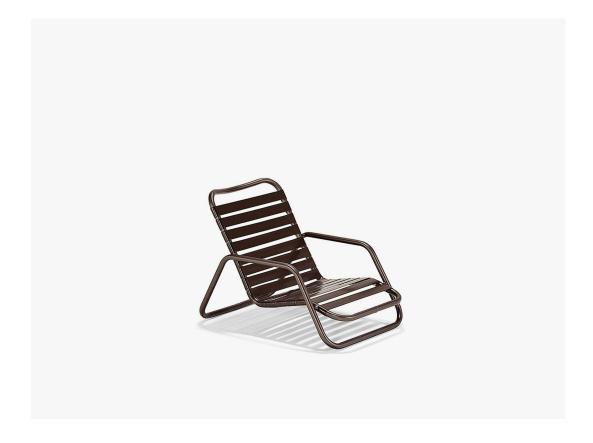

## Splash Nesting Sand Chair

SKU: M4006

Collection: Splash

## DESCRIPTION

The M4006 Splash Nesting Sand Chair is formed from a heavy-walled, tubular aluminum extrusion. The seat bucket is made from virgin vinyl straps. Ever so comfortable and ever so easy to clean, vinyl strap furniture is the easiest of outdoor furniture to maintain. Select from any of Texacraft's 31 vinyl strap colors and 26 powder coat finishes to create your special look. The M4006 is stackable making storage a breeze when not in use. Although designed for use in the sand because of its sled base design, this chair is also perfectly useful poolside for a low, lounging experience.