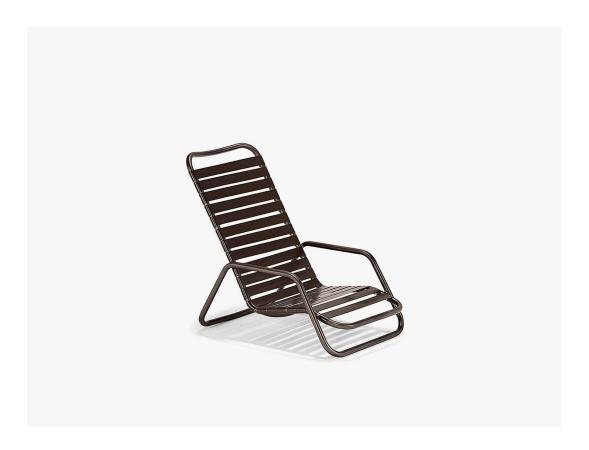

## Splash Nesting High Back Sand Chair

SKU:M4006HB Collection: Splash

## **DESCRIPTION**

The M4006HB Splash Nesting High Back Sand Chair is formed from a heavy-walled, tubular aluminum extrusion. The seat bucket is made from virgin vinyl straps. Ever so comfortable and ever so easy to clean, vinyl strap furniture is the easiest of outdoor furniture to maintain. Select from any of Texacraft's 31 vinyl strap colors and 26 powder coat finishes to create your special look. The M4006HB is stackable making storage a breeze when not in use. Although designed for use in the sand because of its sled base design, this chair is also perfectly