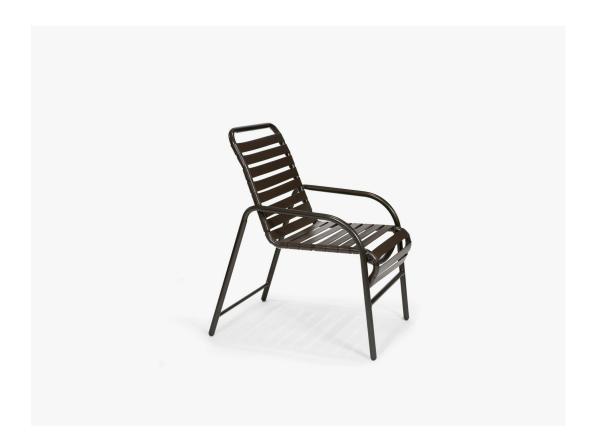

## Splash Nesting Game Chair

SKU: M4009

Collection: Splash

## **DESCRIPTION**

The M4009 Splash Game Chair is formed from a heavy-walled, tubular aluminum extrusion. The seat bucket is made from virgin vinyl straps. Ever so comfortable and ever so easy to clean, vinyl strap furniture is the easiest of outdoor furniture to maintain. Select from any of Texacraft's 31 vinyl strap colors and 26 powder coat finishes to create your special look. The M4009 is stackable making storage a breeze when not in use.