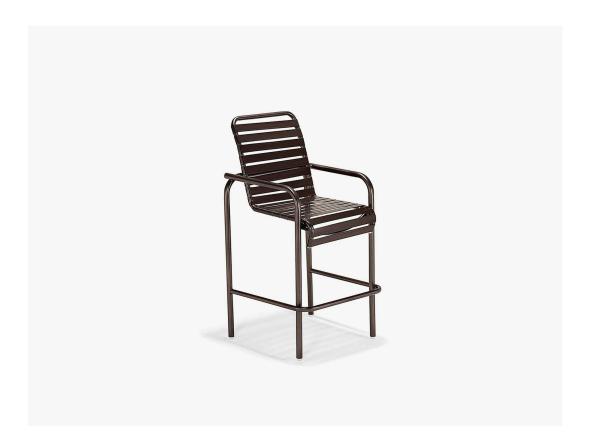

## Splash Bar Stool

SKU:M4005

Collection: Splash

## DESCRIPTION

The M4005 Splash Bar Stool is formed from a heavy-walled, tubular aluminum extrusion. The seat bucket is made from virgin vinyl straps. Ever so comfortable and ever so easy to clean, vinyl strap furniture is the easiest of outdoor furniture to maintain. Select from any of Texacraft's 31 vinyl strap colors and 26 powder coat finishes to create your special look.