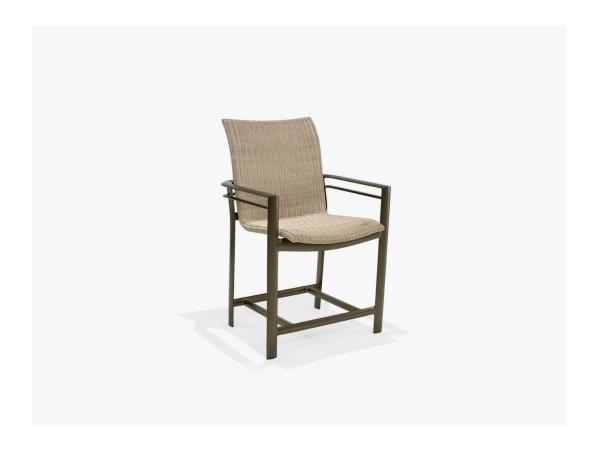

## Southern Cay Woven Stationary Balcony Height Stool

SKU:M76014B

Collection: Southern Cay Woven

## DESCRIPTION

The M76014B Southern Cay Woven Balcony Chair is formed from a heavy-walled aluminum extrusion and showcases a hand-woven bucket made from a weather proof synthetic material in a mottled taupe/beige coloration. The frame of the M76001 can be finished in any Texacraft powder coatings. The ergonomically contoured bucket is extremely comfortable and the gently softness of the weave adds even more long-term