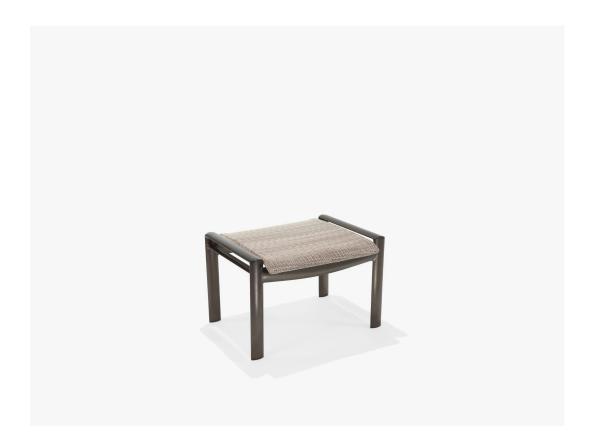

## Southern Cay Woven Ottoman

SKU:M76008

Collection: Southern Cay Woven

## **DESCRIPTION**

The M76008 Southern Cay Woven Ottoman is formed from a heavy-walled aluminum extrusion and showcases a handwoven seat made from a weather proof synthetic material in a mottled taupe/beige coloration. The frame of the M76008 can be finished in any Texacraft powder coatings. This ottoman is designed for use with the Southern Cay Sling Dining Chair but can also be used as a side piece for extra seating, if needed.