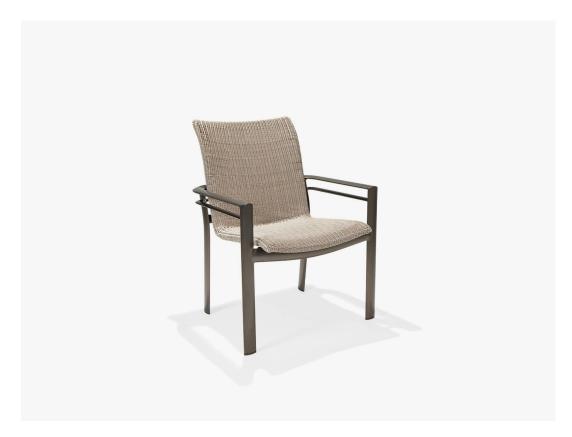

## Southern Cay Woven High Back Dining Chair

SKU:M76001 Collection: Southern Cay Woven

## DESCRIPTION

The M76001 Southern Cay Woven Dining Chair is formed from a heavy-walled aluminum extrusion and showcases a handwoven bucket made from a weather proof synthetic material in a mottled taupe/beige coloration. The frame of the M76001 can be finished in any Texacraft powder coatings. The ergonomically contoured bucket is extremely comfortable and the gently softness of the weave adds even more long-term relaxation.