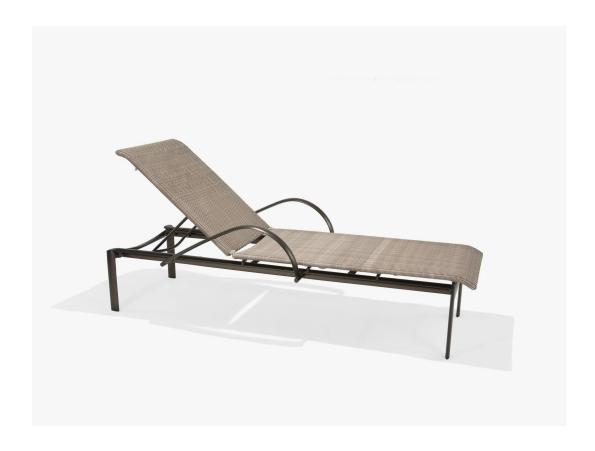

## Southern Cay Woven Chaise Lounge

SKU:M76009A

Collection: Southern Cay Woven

## **DESCRIPTION**

The M76009 Southern Cay Woven Chaise Lounge with arms is formed from a heavy-walled aluminum extrusion and showcasea a hand-woven bucket made from a weather proof synthetic material in a mottled taupe/beige coloration. The frame of the M76009 can be finished in any Texacraft powder coatings. The chaise has an adjustable back.