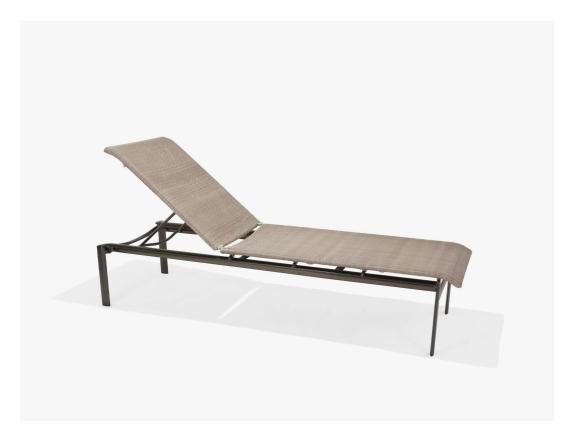

## Southern Cay Woven Armless Stack Chaise

SKU:M76009 Collection: Southern Cay Woven

## DESCRIPTION

The M76009 Southern Cay Woven Chaise Lounge without arms is formed from a heavy-walled aluminum extrusion and showcasea a hand-woven bucket made from a weather proof synthetic material in a mottled taupe/beige coloration. The frame of the M76009A can be finished in any Texacraft powder coatings. The chaise has an adjustable back and, because of its armless design, it can be neatly stacked away when not in use.