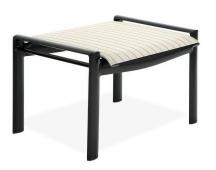

## Southern Cay Sling Ottoman

SKU:M66008

Collection: Southern Cay Sling

## **DESCRIPTION**

The M66008 Southern Cay Sling Ottoman is made from heavy-walled aluminum extrusions and finished in any of Texacraft's powder coated finishes. Select from a multitude of sling fabrics to create the special look for your property. This ottoman is designed for use with the Southern Cay Sling Dining Chair but can also be used as a side piece for extra seating, if needed.