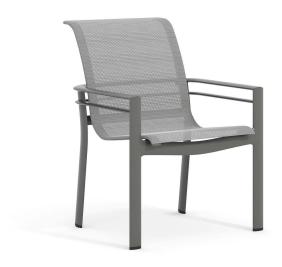

## Southern Cay Sling Dining Chair

SKU:M66001

Collection: Southern Cay Sling

## DESCRIPTION

The M66001 Southern Cay Sling Dining Chair is made from heavy-walled aluminum extrusions and finished in any of Texacraft's powder coated finishes. The M66001 is a striking contemporary design and with Texacraft's huge sling fabric offering this chair can custom made to match any design theme. The single piece, ergonomically shaped sling bucket will provide hours of comfortable use.