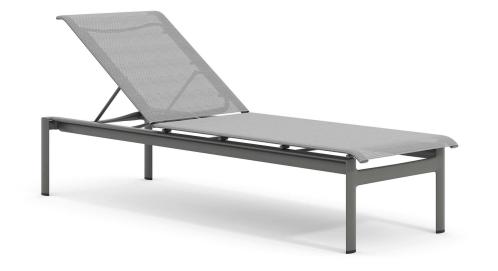

## Southern Cay Sling Chaise Lounge without Arms

SKU:M66009 Collection: Southern Cay Sling

## DESCRIPTION

The M66009 Southern Cay Sling Chaise Lounge without arms is formed from a heavy-walled aluminum extrusion. The M66009A can be finished in any Texacraft powder coatings. Select from a multitude of sling fabrics to create the special look for your property. The chaise has an adjustable back and, because of its armless design, it can be neatly stacked away when not in use.