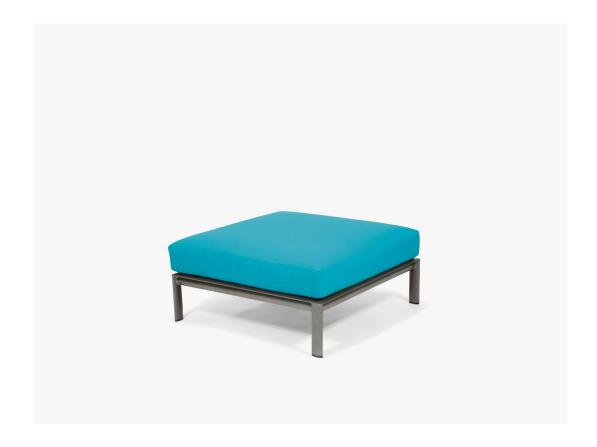

## Southern Cay Modular Square Ottoman

SKU:M35008

Collection: Southern Cay Modular

## DESCRIPTION

The M35008 Southern Cay Modular Square Ottoman Unit is another component of the modular seating collection. This furniture is made from a heavy-duty aluminum extrusion and can be finished in any of Texacraft's powder coat finishes. The M35008 can be used as a typical ottoman or as a transition piece between other units. Attach 4 together to form a square daybed. Select from among Texacraft's broad range of cushion fabrics to create a striking look.