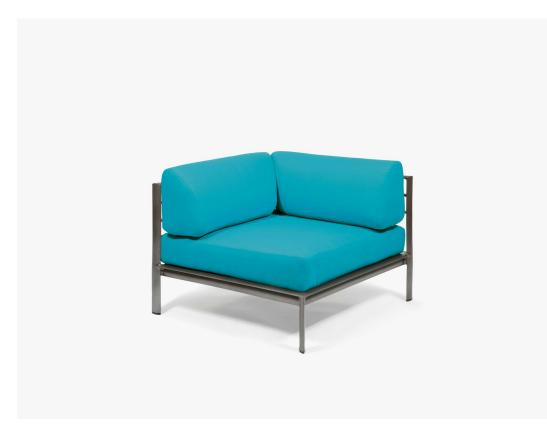

## Southern Cay Modular Square Corner Chair

SKU:M35032 Collection: Southern Cay Modular

## DESCRIPTION

The M35032 Southern Cay Modular Square Corner Unit is another component of the modular seating collection. This furniture is made from a heavy-duty aluminum extrusion and can be finished in any of Texacraft's powder coat finishes. The M35032 can be used as a transition piece between other units or placed together to form a loveseat or long sofa. The low profile, contemporary styling is very comfortable in a casual, lounge setting. Select from among Texacraft's broad range of cushion fabrics to create a striking look.