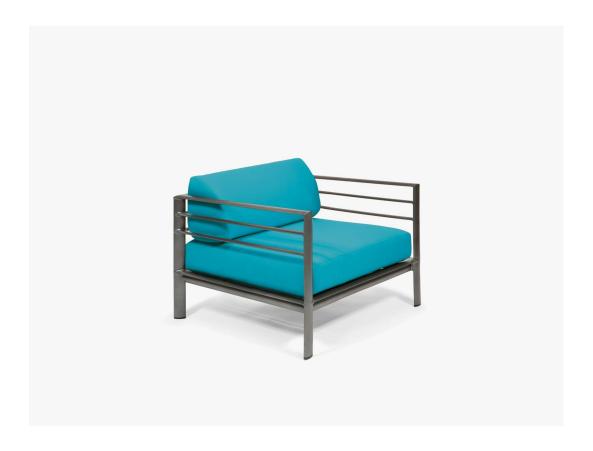

## Southern Cay Modular Lounge Chair

SKU: M35004

Collection: Southern Cay Modular

## **DESCRIPTION**

The M35004 Southern Cay Lounge chair with arms is made of heavy-walled aluminum extrusions and can be finished in any of Texacraft's beautiful powder coat finishes. The Contemporary styling of the M36004 Lounge Chair is designed for beauty and comfort. Although not designed to be joined with other modular components of the Southern Cay modular collection, this piece is designed as a stand along furniture piece to be used amongst the other modular items in the collection.