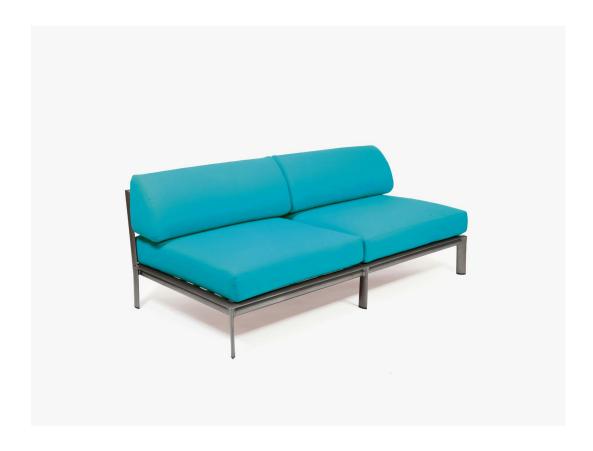

## Southern Cay Modular Double Chair

SKU:M35022

Collection: Southern Cay Modular

## **SPECIFICATIONS**

| Arm Height (in)  | 24.25 |
|------------------|-------|
| Height (in)      | 28    |
| Seat Height (in) | 16    |
| Width (in)       | 70    |
| Depth (in)       | 35    |
| Weight (lb)      | 47    |

## DESCRIPTION

The M35022 Southern Cay Modular Circular Double Chair Unit is another component of the modular seating collection. This furniture is made from a heavy-duty aluminum extrusion and can be finished in any of Texacraft's powder coat finishes. The M35022 can be used as a stand alone piece or joined with other component pieces to form a shape of your particular space. Accompany this piece with two ottomans for a large lounger. The low profile, contemporary styling is very comfortable in a casual, lounge setting. Select from among