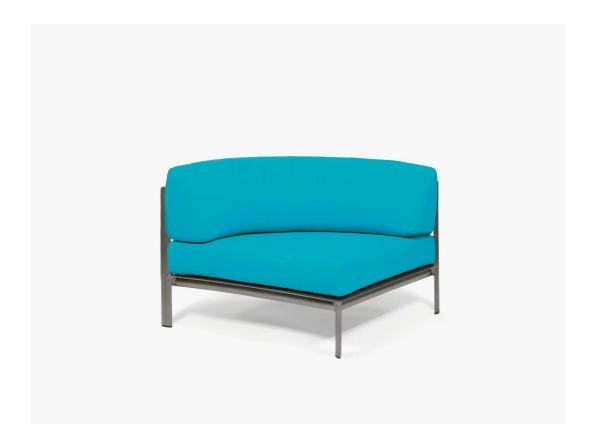

## Southern Cay Modular Circular Corner Chair

SKU: M35033

Collection: Southern Cay Modular

## DESCRIPTION

The M35033 Southern Cay Modular Circular Corner Unit is another component of the modular seating collection. This furniture is made from a heavy-duty aluminum extrusion and can be finished in any of Texacraft's powder coat finishes. The M35033 can be used as a transition piece between other units or placed together to form a half circle loveseat. The low profile, contemporary styling is very comfortable in a casual, lounge setting. Select from among Texacraft's broad range of cushion fabrics to create a striking look.