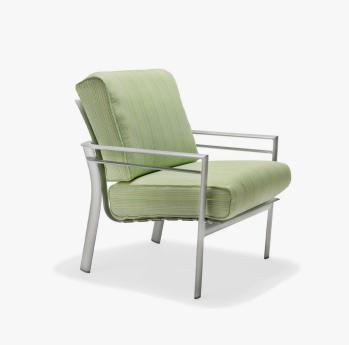

## Southern Cay Cushion Stationary Lounge Chair

SKU:M36002 Collection: Southern Cay Cushion

## DESCRIPTION

The M36002 Southern Cay Lounge Chair is made of heavywalled aluminum extrusions and can be finished in any of Texacraft's beautiful powder coat finishes. The Contemporary styling of the M36002 Loinge Chair is designed for beauty and comfort. The virgin vinyl strap cushion seat substructure provides hours or relaxing comfort. Choose from any of Texacraft's beautiful cushion fabrics for the perfect look.