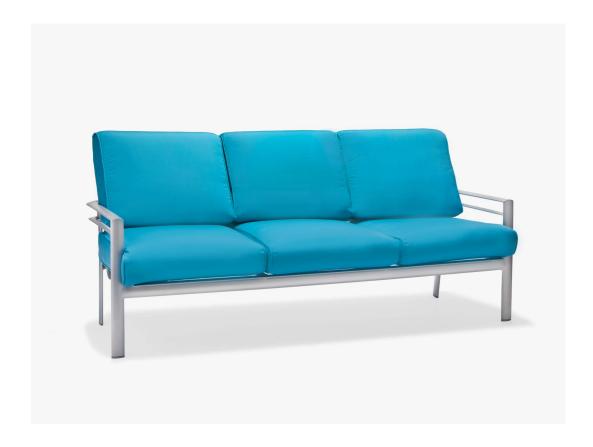

## Southern Cay Cushion Sofa

SKU: M36003

Collection: Southern Cay Cushion

## **SPECIFICATIONS**

| Arm Height (in)  | 23.75 |
|------------------|-------|
| Height (in)      | 35.5  |
| Seat Height (in) | 21    |
| Width (in)       | 78.5  |
| Depth (in)       | 32.5  |
| Weight (lb)      | 60    |

## DESCRIPTION

The M36003 Southern Cay Sofa is made of heavy-walled aluminum extrusions and can be finished in any of Texacraft's beautiful powder coat finishes. The Contemporary styling of the M36022 Loveseat is designed for beauty and comfort. The virgin vinyl strap cushion seat substructure provides hours or relaxing comfort for up to three people. Choose from any of Texacraft's beautiful cushion fabrics for the perfect look.