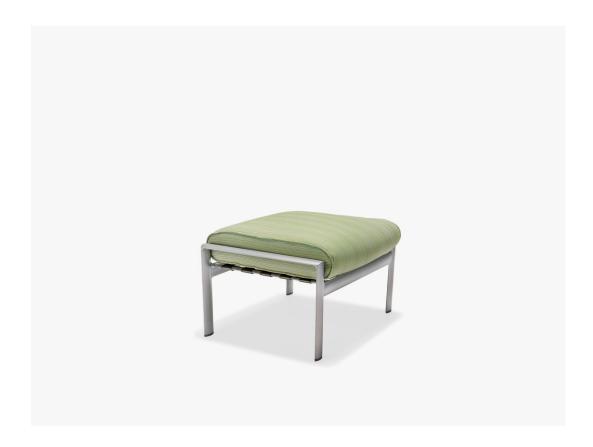

## Southern Cay Cushion Ottoman

SKU:M36008

Collection: Southern Cay Cushion

## **DESCRIPTION**

The M36008 Southern Cay Ottoman is made of heavy-walled aluminum extrusions and can be finished in any of Texacraft's beautiful powder coat finishes. The M36008 is designed for use with the M36002 Lounge chair but is welcomed for use with any of the other deep seating items in this collection. Choose from any of Texacraft's beautiful cushion fabrics for the perfect look. You can even use the ottoman as extra seating.