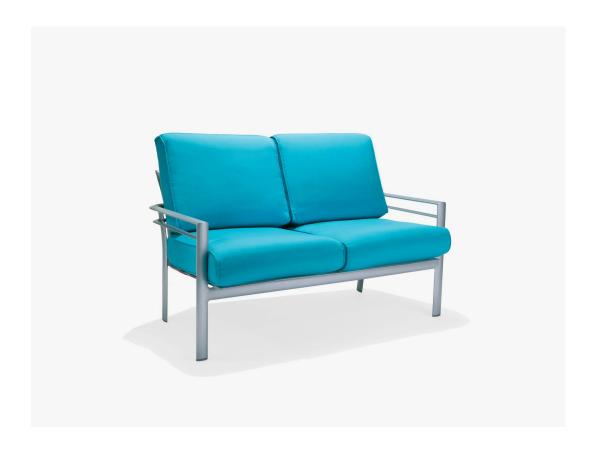

## Southern Cay Cushion Loveseat

SKU:M36022

Collection: Southern Cay Cushion

## **DESCRIPTION**

The M36022 Southern Cay Loveseat is made of heavy-walled aluminum extrusions and can be finished in any of Texacraft's beautiful powder coat finishes. The Contemporary styling of the M36022 Loveseat is designed for beauty and comfort. The virgin vinyl strap cushion seat substructure provides hours or relaxing comfort for up to two people. Choose from any of Texacraft's beautiful cushion fabrics for the perfect look.