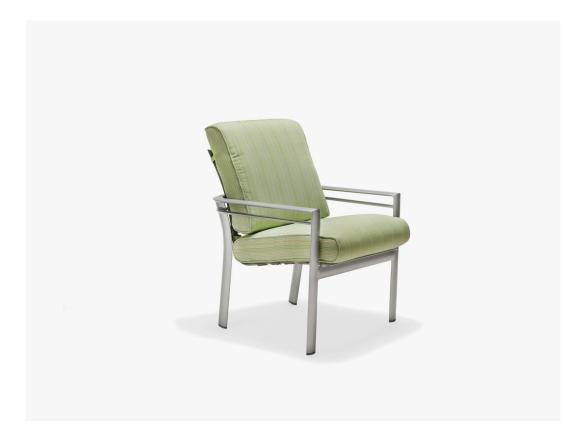

## Southern Cay Cushion Dining Chair

SKU:M36001 Collection: Southern Cay Cushion

## DESCRIPTION

The M36001 Southern Cay Dining Chair is made of heavywalled aluminum extrusions and can be finished in any of Texacraft's beautiful powder coat finishes. The Contemporary styling of the M36001 Dining Chair is designed for beauty and comfort. The virgin vinyl strap cushion seat substructure provides hours or relaxing comfort. Choose from any of Texacraft's beautiful cushion fabrics for the perfect look.