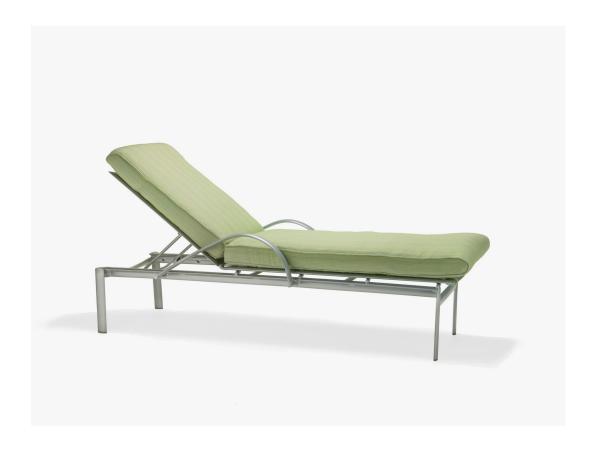

## Southern Cay Cushion Chaise Lounge

SKU: M36009

Collection: Southern Cay Cushion

## **DESCRIPTION**

The M36009 Southern Cay Cushion Chaise Lounge is made of heavy-walled aluminum extrusions and can be finished in any of Texacraft's beautiful powder coat finishes. The M36009 has an adjustable back and low profile arms. The chaise cushion is a comfortable, single-piece hinged design and attached to the frame with Velcro straps. Choose from any of Texacraft's beautiful cushion fabrics for the perfect look.