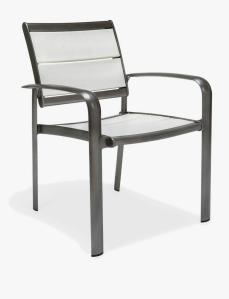

## Seascape Stacking Arm Dining Chair

SKU:M82001 Collection: Seascape

SPECIFICATIONS

| Arm Height (in)  | 25.25  |
|------------------|--------|
| Height (in)      | 33.5   |
| Seat Height (in) | 18.5   |
| Width (in)       | 26.375 |
| Depth (in)       | 25.5   |
| Weight (lb)      | 35     |

## DESCRIPTION

The Seascape M82001 Dining Chair has an aluminum frame with HDPE (high-density polyethylene) lumber for the seat. HDPE material is made from post-consumer bottle waste such as milk jugs and detergent bottles, making this an environmentally friendly product. The Seascape M82001 is a transitional design and is available in any Texacraft powder coat finish to coordinate with any one of 4 lumber colors to select from. This chair nests for easy storage.