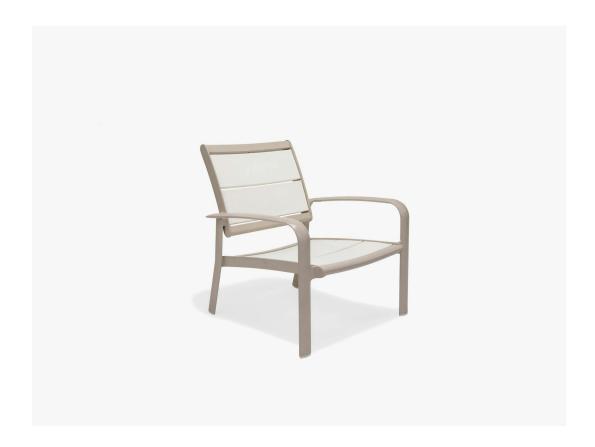

## Seascape Spa Chair

SKU: M82007

Collection: Seascape

## **SPECIFICATIONS**

| Arm Height (in)  | 20.25  |
|------------------|--------|
| Height (in)      | 28.5   |
| Depth (in)       | 25.5   |
| Seat Height (in) | 13.5   |
| Width (in)       | 26.375 |
| Weight (lb)      | 32.5   |
| ·                |        |

## DESCRIPTION

The Seascape M82007 Spa Chair has an aluminum frame with HDPE (high-density polyethylene) lumber for the seat. HDPE material is made from post-consumer bottle waste such as milk jugs and detergent bottles, making this an environmentally friendly product. The Seascape M82007 is a transitional design and is available in any Texacraft powder coat finish to coordinate with any one of 4 lumber colors to select from. A great lounge chair for poolside activity.