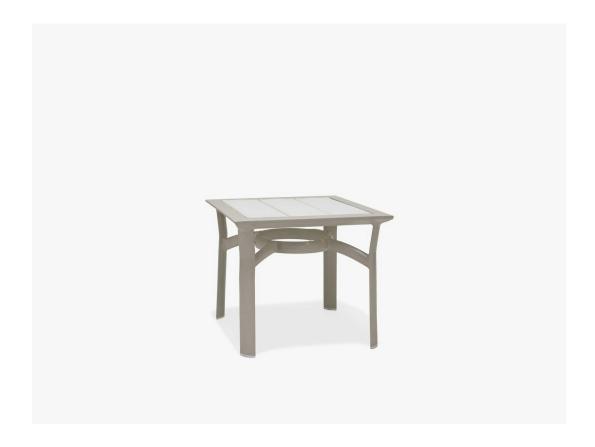

## Seascape Side Table - Square

SKU: M82020SQ

Collection: Seascape

## **SPECIFICATIONS**

| Height (in) | 18.125 |
|-------------|--------|
| Width (in)  | 20.75  |
| Depth (in)  | 20.75  |
| Weight (lb) | 14.5   |
| ·           |        |

## **DESCRIPTION**

The Seascape M82020SQ 20" Square Side Table has an aluminum frame with HDPE (high-density polyethylene) lumber for the table top. HDPE material is made from post-consumer bottle waste such as milk jugs and detergent bottles, making this an environmentally friendly product. The M82020SQ side can be used as a larger chaise table or as an accent piece with any furniture collection.