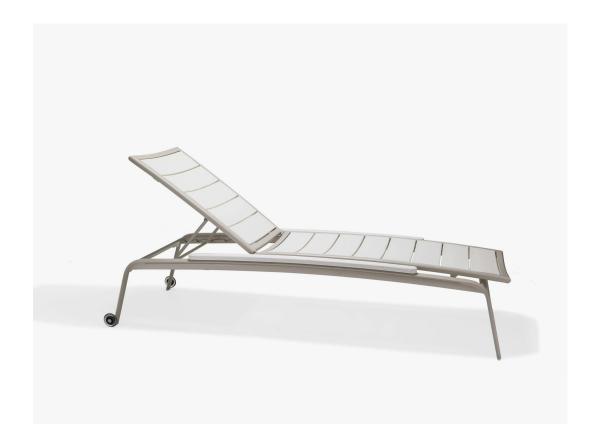

## Seascape Chaise Lounge without Arms

SKU: M82009

Collection: Seascape

## DESCRIPTION

The Seascape M82009 Armless Chaise Lounge has an aluminum frame with HDPE (high-density polyethylene) lumber for the seat. HDPE material is made from post-consumer bottle waste such as milk jugs and detergent bottles, making this an environmentally friendly product. The Seascape M82009 is a transitional design and is available in any Texacraft powder coat finish to coordinate with any one of 4 lumber colors to select from. Optional chaise pad is sold separately. The pad adds additional comfort and a splash of color to the chair. This chaise has an adjustable back and skate wheels for smooth, easy maneuvering.