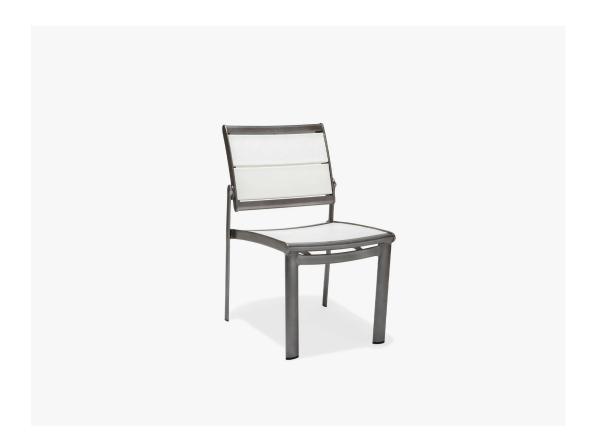

## Seascape Armless Side Chair

SKU:M82010

Collection: Seascape

## **DESCRIPTION**

The Seascape M82010 Armless Side Chair has an aluminum frame with HDPE (high-density polyethylene) lumber for the seat. HDPE material is made from post-consumer bottle waste such as milk jugs and detergent bottles, making this an environmentally friendly product. The Seascape M82010 is a transitional design and is available in any Texacraft powder coat finish to coordinate with any one of 4 lumber colors to select from. Optional seat pads are sold separately. The pads add additional comfort and a splash of color to the chair. The armless design is a perfect choice for restaurant seating.