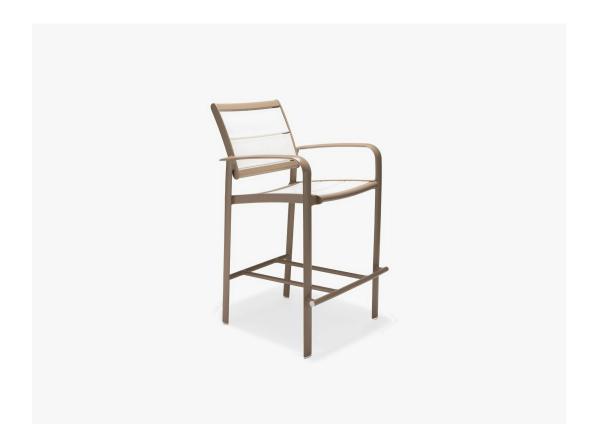

## Seascape Arm Bar Stool

SKU:M82014

Collection: Seascape

## DESCRIPTION

The Seascape M82014 Bar Height Stool has an aluminum frame with HDPE (high-density polyethylene) lumber for the seat. HDPE material is made from post-consumer bottle waste such as milk jugs and detergent bottles, making this an environmentally friendly product. The Seascape M82014 is a transitional design and is available in any Texacraft powder coat finish to coordinate with any one of 4 lumber colors to select from. Optional seat pads are sold separately. The pads add additional comfort and a splash of color to the chair.