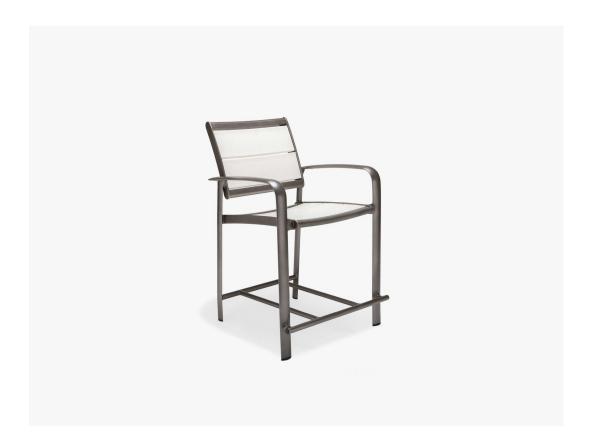

## Seascape Arm Balcony Stool

SKU: M82014B

Collection: Seascape

## DESCRIPTION

The Seascape M8214B Balcony Height Stool has an aluminum frame with HDPE (high-density polyethylene) lumber for the seat. HDPE material is made from post-consumer bottle waste such as milk jugs and detergent bottles, making this an environmentally friendly product. The Seascape M8214B is a transitional design and is available in any Texacraft powder coat finish to coordinate with any one of 4 lumber colors to select from. Optional seat pads are sold separately. The pads add additional comfort and a splash of color to the chair.