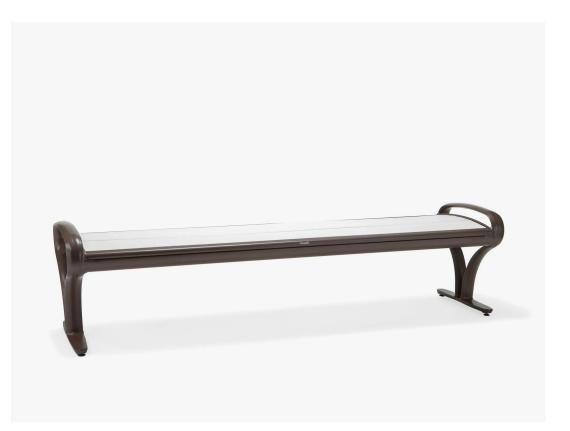

## Seascape 6' Bench without Back Portable - Rounded Arms

SKU:M82050 Collection: Seascape

## SPECIFICATIONS

| Height (in)      | 20.5   |
|------------------|--------|
| Seat Height (in) | 17.625 |
| Width (in)       | 78.5   |
| Depth (in)       | 20.75  |
| Weight (lb)      | 65     |

## DESCRIPTION

The Seascape M8250 6' Bench without arms and back has an aluminum frame with HDPE (high-density polyethylene) lumber for the seat. HDPE material is made from postconsumer bottle waste such as milk jugs and detergent bottles, making this an environmentally friendly product. The Seascape M8250 is a transitional design and can be surface mounted with an available mounting kit sold separately. Having no back, this bench offers seating access from both sides for more versatility. The frame is available in any Texacraft powder coat finish to coordinate with any one of 4 lumber colors to select from.