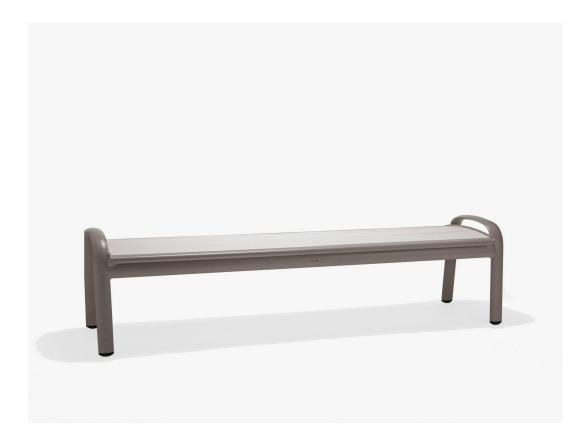

## Seascape 6' Bench without

## Back - Portable

SKU:M82040 Collection: Seascape

## SPECIFICATIONS

| Height (in)      | 20.125 |
|------------------|--------|
| Seat Height (in) | 18.125 |
| Width (in)       | 78.5   |
| Depth (in)       | 20.125 |
| Weight (lb)      | 58.5   |

## DESCRIPTION

The Seascape M8240 6' Bench without arms and back has an aluminum frame with HDPE (high-density polyethylene) lumber for the seat. HDPE material is made from postconsumer bottle waste such as milk jugs and detergent bottles, making this an environmentally friendly product. The Seascape M8240 is a transitional design and can be surface mounted with an available mounting kit sold separately. Having no back, this bench offers seating access from both sides for more versatility. The frame is available in any Texacraft powder coat finish to coordinate with any one of 4 lumber colors to select from.