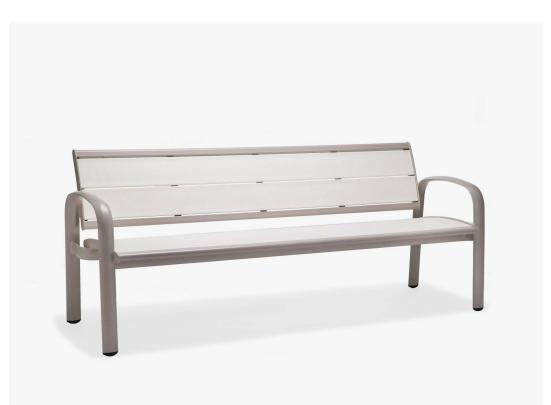

## Seascape 6' Bench with Back and Arms 4-Leg - Portable

SKU:M82042 Collection: Seascape

SPECIFICATIONS

| Height (in)      | 31.75  |
|------------------|--------|
| Seat Height (in) | 18.125 |
| Width (in)       | 78.5   |
| Depth (in)       | 25.5   |
| Weight (lb)      | 84.5   |

## DESCRIPTION

The Seascape M8242 6' Bench with arms has an aluminum frame with HDPE (high-density polyethylene) lumber for the seat. HDPE material is made from post-consumer bottle waste such as milk jugs and detergent bottles, making this an environmentally friendly product. The M82042 is a transitional design and can be surface mounted with an available mounting kit sold separately. This bench is not only good looking but extremely comfortable as well. The frame is available in any Texacraft powder coat finish to coordinate with any one of 4 lumber colors to select from.