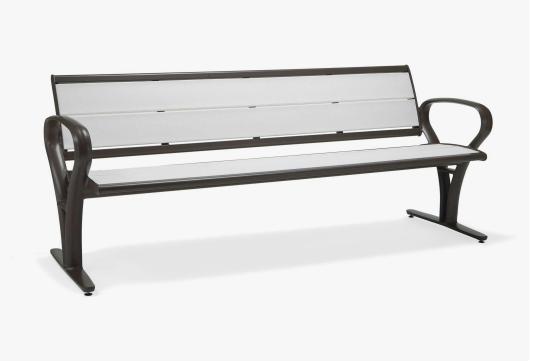

## Seascape 6' Bench with Back and Arms - Portable, Rounded Arms

SKU: M82052 Collection: Seascape SPECIFICATIONS Height (in)

| Seat Height (in) | 17.625 |
|------------------|--------|
| Width (in)       | 78.5   |
| Depth (in)       | 25.375 |
| Weight (lb)      | 96     |

31.375

## DESCRIPTION

The Seascape M82052 6' Bench with arms has an aluminum frame with HDPE (high-density polyethylene) lumber for the seat. HDPE material is made from post-consumer bottle waste such as milk jugs and detergent bottles, making this an environmentally friendly product. The M82052 is a transitional design and can be surface mounted with an available mounting kit sold separately. This bench is not only good looking but extremely comfortable as well. The frame is available in any Texacraft powder coat finish to coordinate with any one of 4 lumber colors to select from.