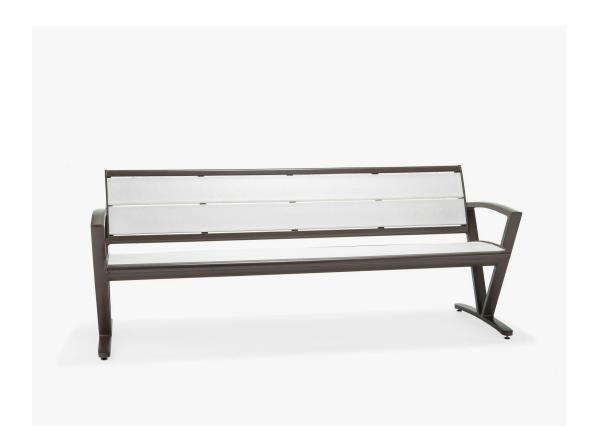

## Seascape 6' Bench with Back Portable - Triangular Arms

SKU:M82062

Collection: Seascape

## DESCRIPTION

The Seascape M8262 6' Bench with arms has an aluminum frame with HDPE (high-density polyethylene) lumber for the seat. HDPE material is made from post-consumer bottle waste such as milk jugs and detergent bottles, making this an environmentally friendly product. The M82062 is a transitional/modern design and can be surface mounted with an available mounting kit sold separately. This bench is not only good looking but extremely comfortable as well. The frame is available in any Texacraft powder coat finish to coordinate with any one of 4 lumber colors to select from.