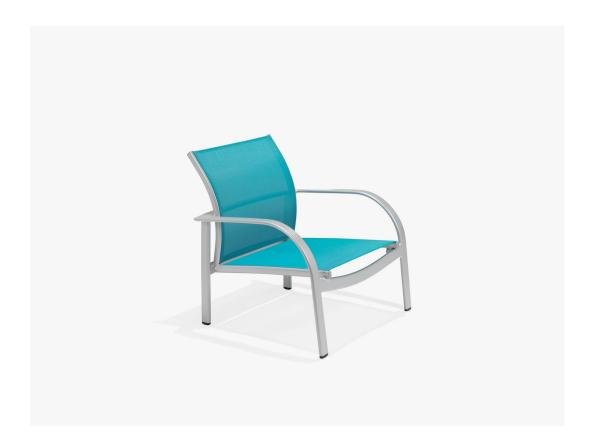

## Scandia Sling Stack Spa Chair

SKU:M4507S

Collection: Scandia Sling

## DESCRIPTION

The M4507S Scandia Sling Spa Chair is made from a flat oval aluminum extrusion and can be finished in any of Texacraft's many powder coat finishes. The nesting design of the chair allows for minimal storage when not in use. Select from any of Texacraft's numerous sling fabrics to create the perfect look for your poolside oasis.