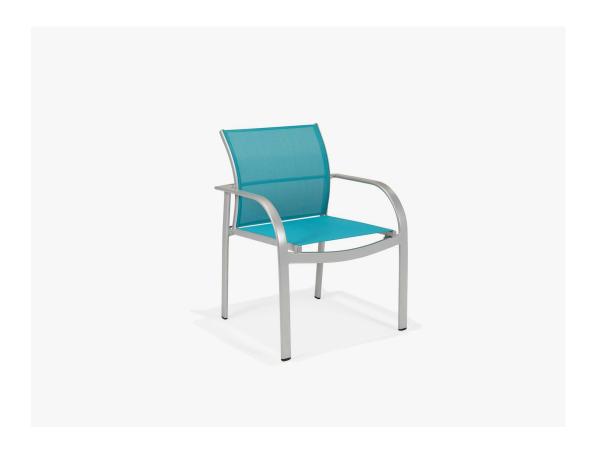

## Scandia Sling Stack Dining Chair

SKU:M4501S

Collection: Scandia Sling

## DESCRIPTION

The M4501S Scandia Sling Dining Chair is made from a flat oval aluminum extrusion and can be finished in any of Texacraft's many powder coat finishes. The nesting design of the chair allows for minimal storage when not in use. Select from any of Texacraft's numerous sling fabrics to create the perfect look for your poolside oasis.