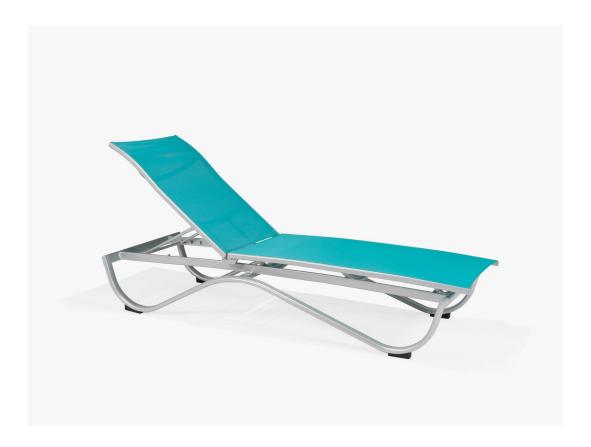

## Scandia Sling Stack Chaise

SKU:M4509S

Collection: Scandia Sling

## DESCRIPTION

The M4509S Scandia Sling Chaise Lounge is made from a flat oval aluminum extrusion and can be finished in any of Texacraft's many powder coat finishes. The stacking design of the chaise allows for minimal storage when not in use. Select from any of Texacraft's numerous sling fabrics to create the perfect look for your poolside oasis. The chaise has heavy duty nylon skid plates to eliminate ground to aluminum contact to prolong durability of the chaise lounge.